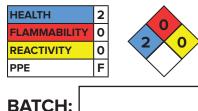

## DANGER

Causes serious eye damage. Harmful if swallowed. Prevention: Wash face, hands and any exposed skin thoroughly after handling. Do not eat, drink or smoke when using this product. Wear protective gloves/ protective clothing/eye protection/ face protection. Response: IF IN

**EYES:** Rinse cautiously with water for several minutes. Remove contact lenses, if present and easy to do. Continue rinsing. Immediately call a poison center or doctor. **IF SWALLOWED:** Call a poison center or doctor/physician if you feel unwell. Rinse mouth.